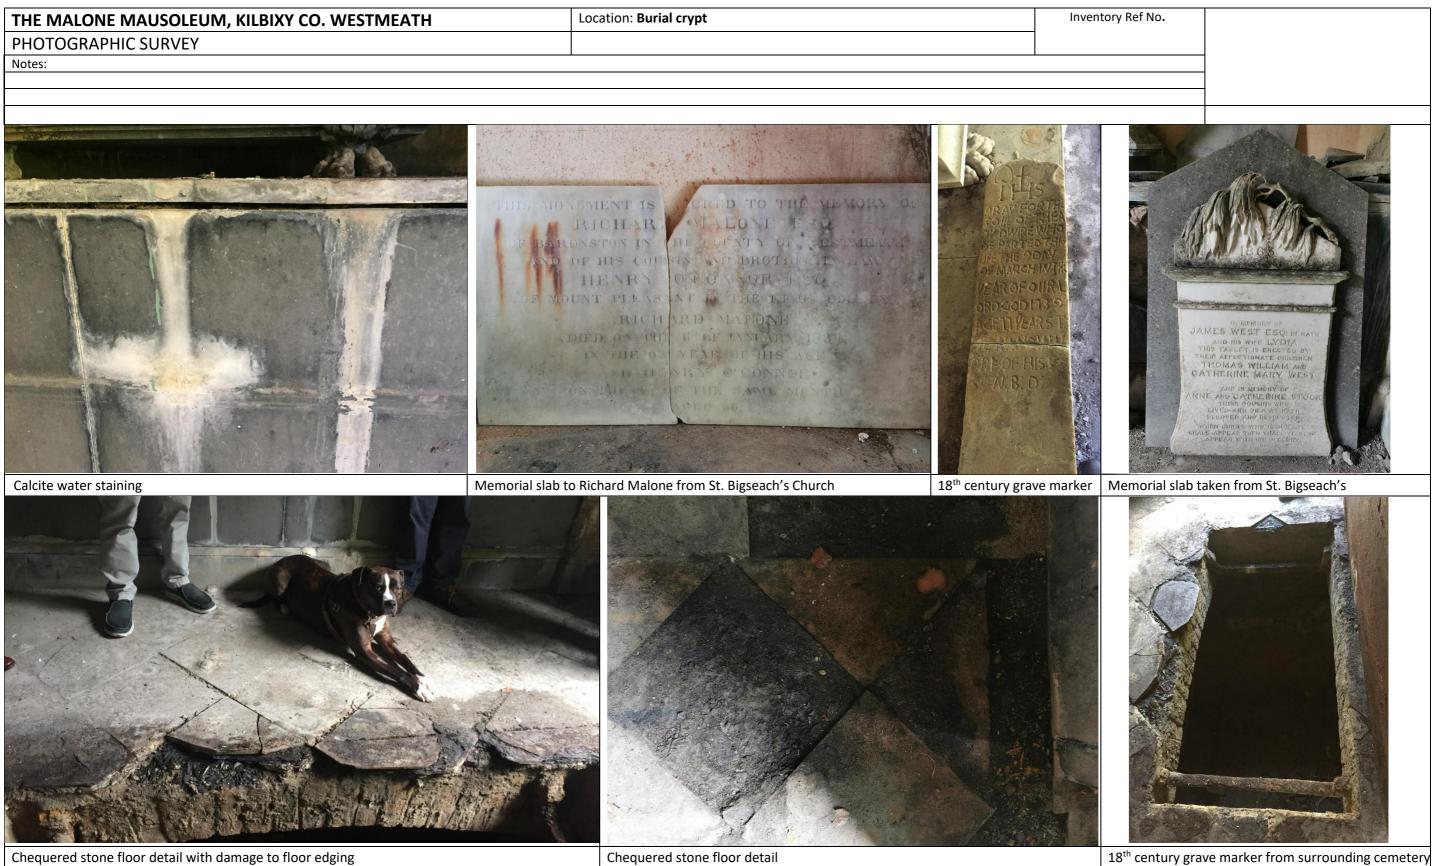

| THE MALONE MAUSOLEUM, KILBIXY CO. WESTMEATH | Location: Burial crypt | Invento |
|---------------------------------------------|------------------------|---------|
| PHOTOGRAPHIC SURVEY                         |                        |         |
|                                             |                        |         |