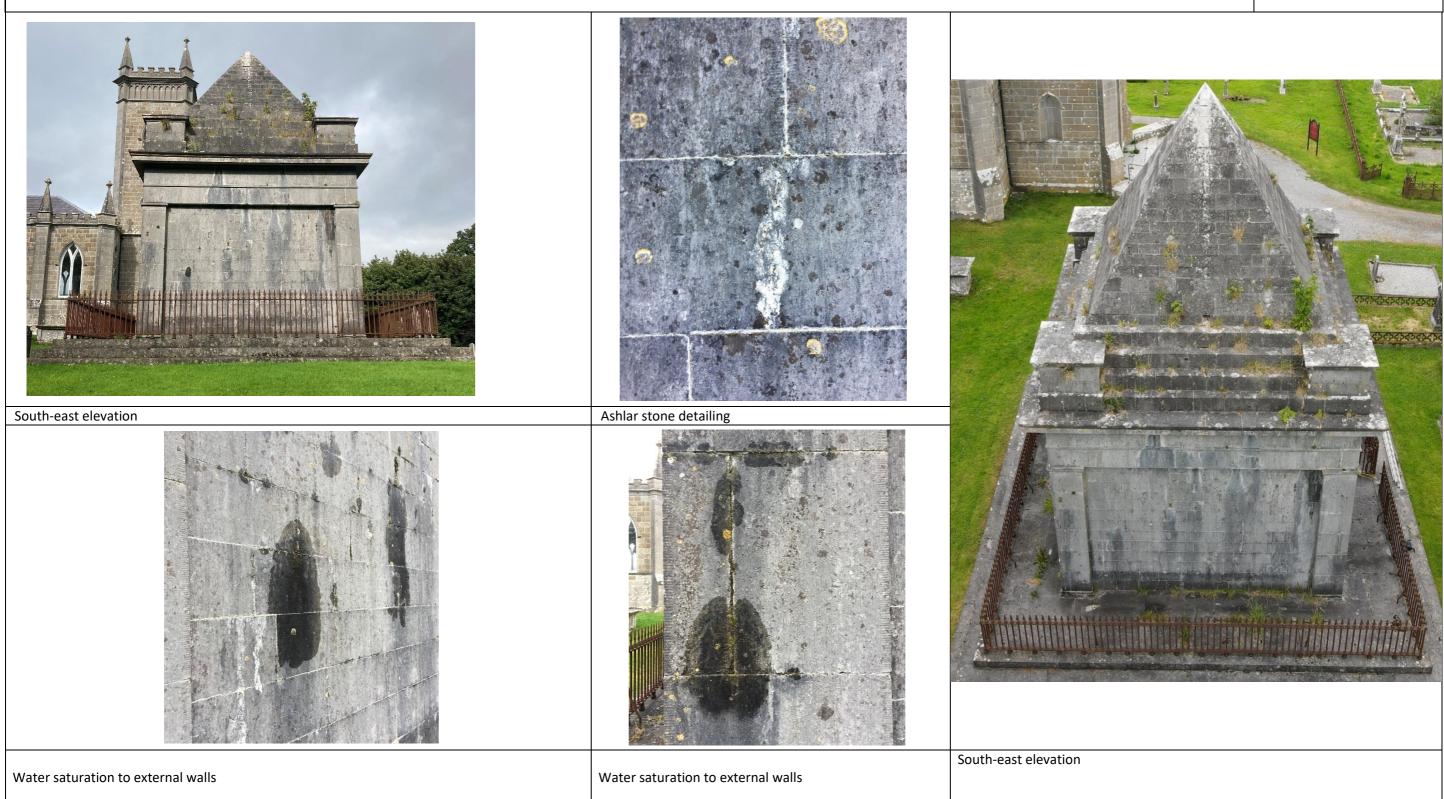

| THE MALONE MAUSOLEUM, KILBIXY CO. WESTMEATH | Location: Side (South-east) Elevation | Inventory Ref No. |
|---------------------------------------------|---------------------------------------|-------------------|
| PHOTOGRAPHIC SURVEY                         |                                       | N/A               |
| Notes:                                      |                                       |                   |
|                                             |                                       |                   |
|                                             |                                       |                   |