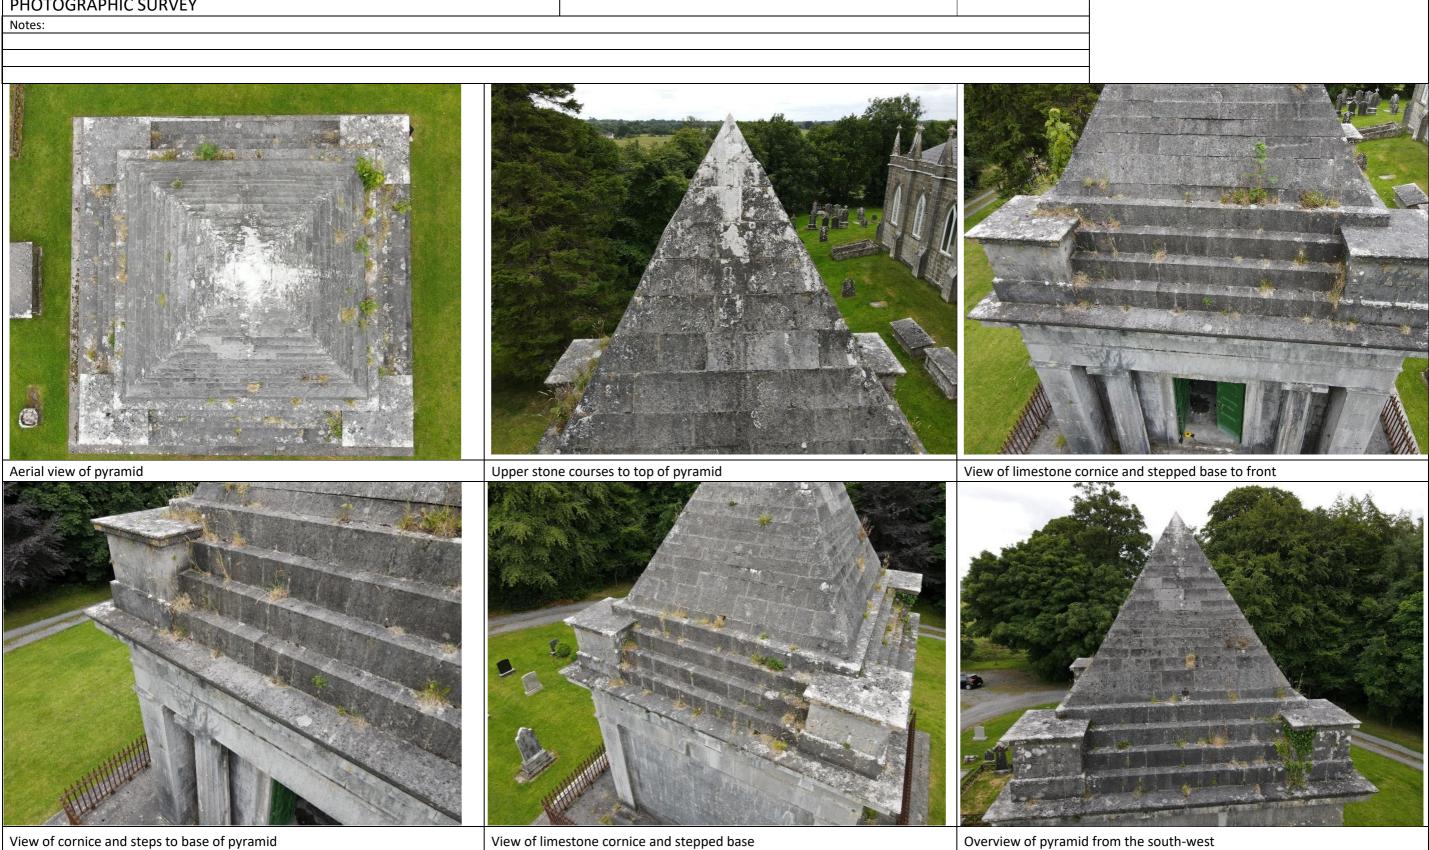

| THE MALONE MAUSOLEUM, KILBIXY CO. WESTMEATH | Location: Pyramid roof detail | Inventory Ref No.                     |
|---------------------------------------------|-------------------------------|---------------------------------------|
| PHOTOGRAPHIC SURVEY                         |                               |                                       |
| Notes:                                      | · · ·                         | · · · · · · · · · · · · · · · · · · · |