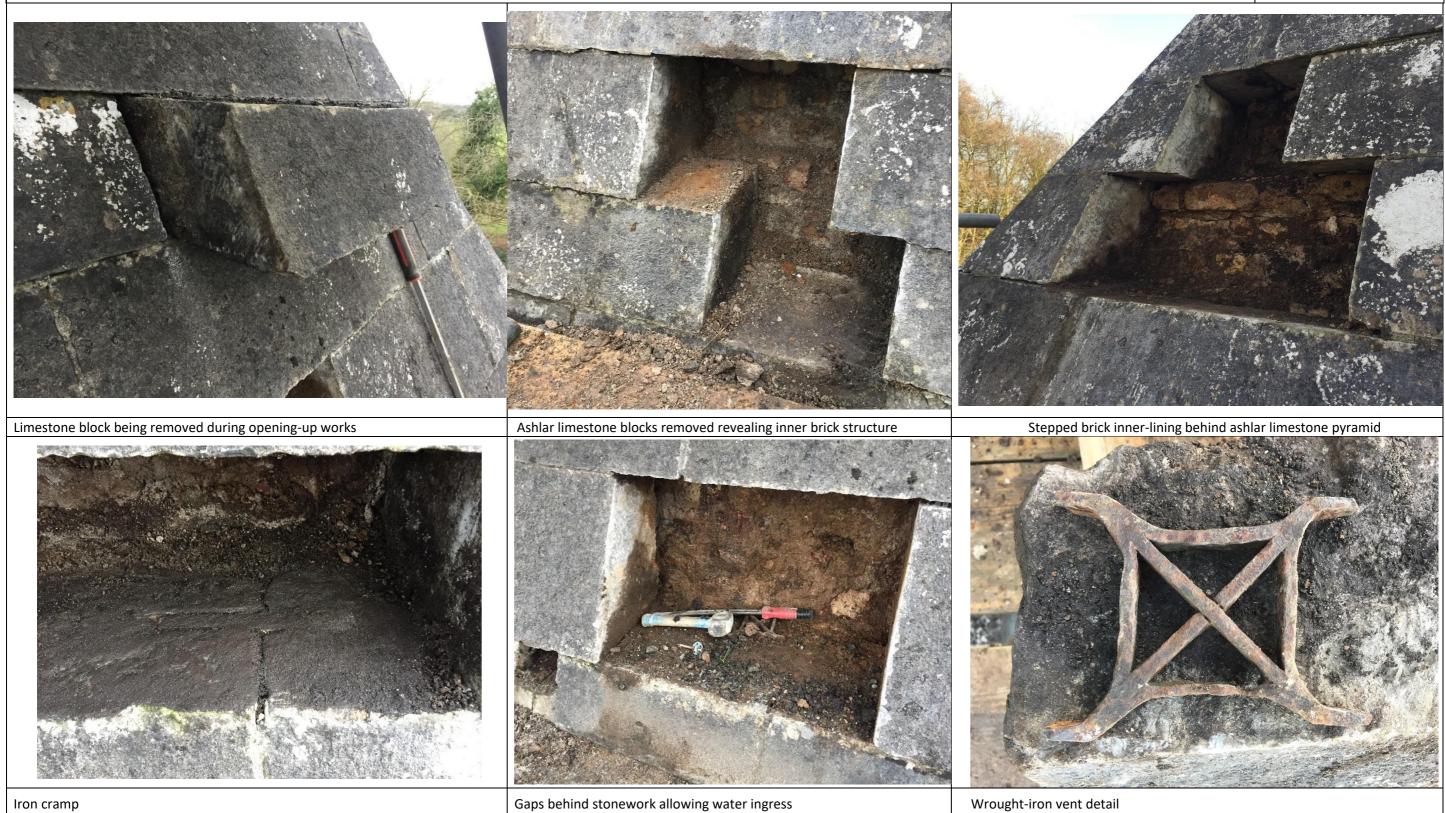

Widespread vegetation growth to base of pyramid

Stone blocks removed to upper pyramid during opening up works 2022

Stone blocks removed to lower pyramid during opening up works 2022

| THE MALONE MAUSOLEUM, KILBIXY CO. WESTMEATH | Location: Opening works of pyramid | Inventory Ref |
|---------------------------------------------|------------------------------------|---------------|
| PHOTOGRAPHIC SURVEY                         |                                    | N/A           |
| Notes:                                      |                                    |               |