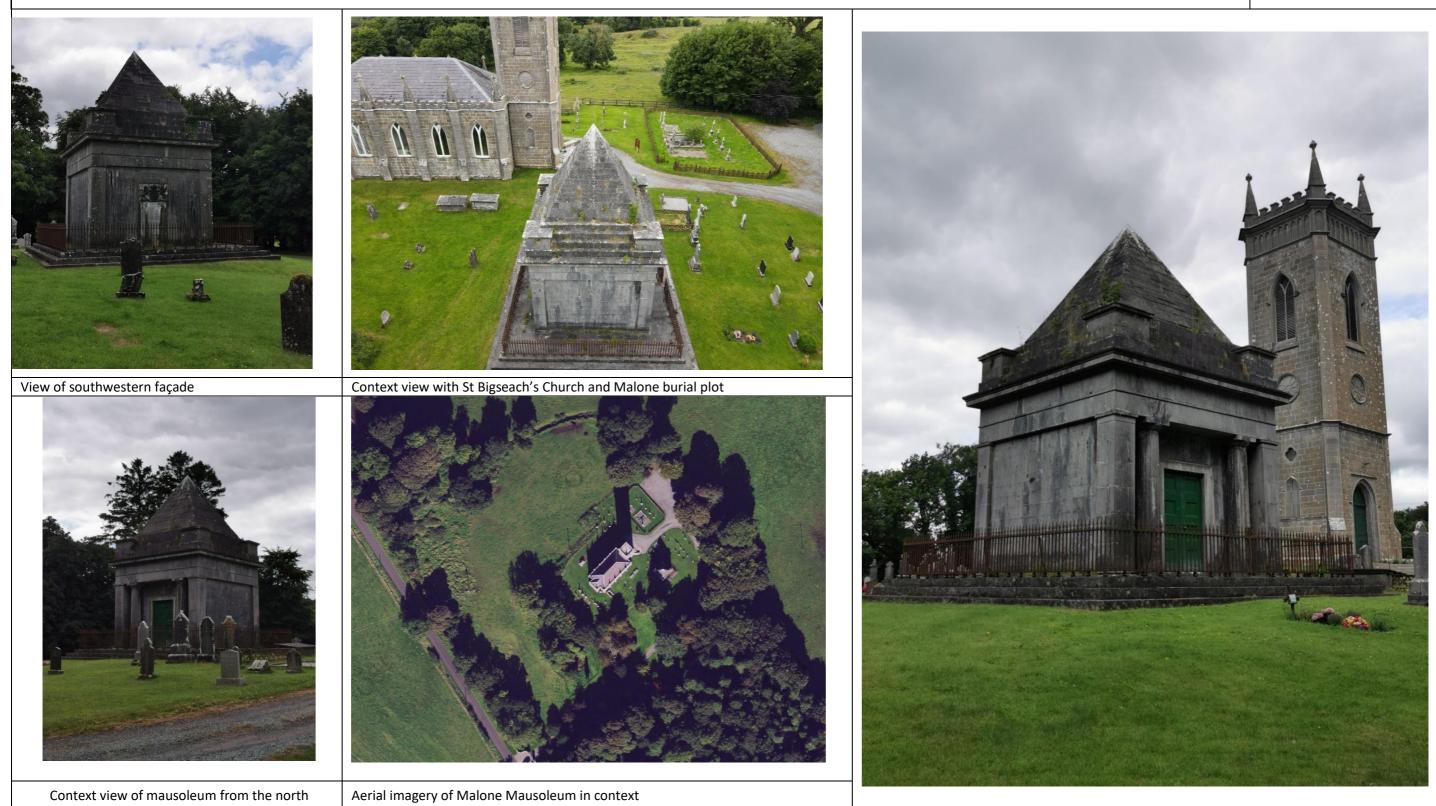

| THE MALONE MAUSOLEUM, KILBIXY CO. WESTMEATH | Location: Context | Inventory Ref No. |
|---------------------------------------------|-------------------|-------------------|
| PHOTOGRAPHIC SURVEY                         |                   | N/A               |
| Notes:                                      |                   |                   |
|                                             |                   |                   |
|                                             |                   |                   |