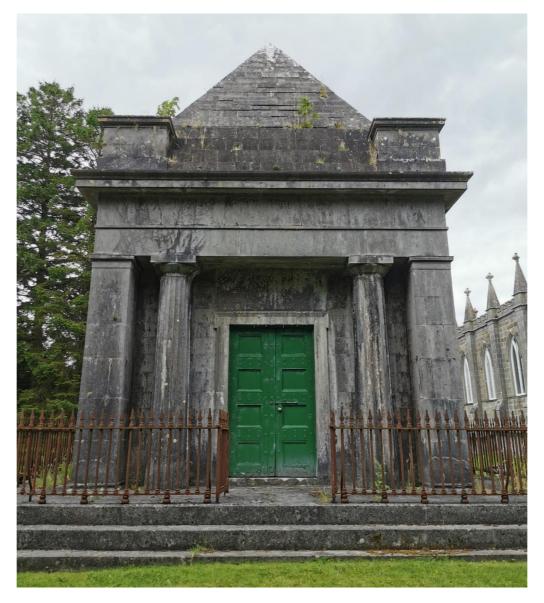

| THE MALONE MAUSOLEUM, KILBIXY CO. WESTMEATH | Location: Context | Inventory Ref No. |
|---------------------------------------------|-------------------|-------------------|
| PHOTOGRAPHIC SURVEY                         |                   | N/A               |
| Notes:                                      |                   |                   |
|                                             |                   |                   |
|                                             |                   |                   |