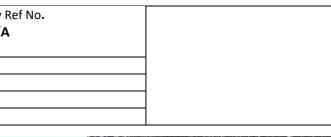

| THE MALONE MAUSOLEUM, KILBIXY CO. WESTMEATH | Location: Interior of pyramid | Inventory Ref |
|---------------------------------------------|-------------------------------|---------------|
| PHOTOGRAPHIC SURVEY                         |                               | N/A           |
| Notor                                       | ·                             | •             |