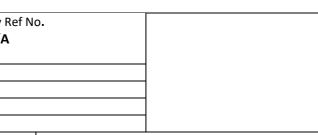

| THE MALONE MAUSOLEUM, KILBIXY CO. WESTMEATH |  | Location: Paving to | Location: Paving to threshold |             | 10. |
|---------------------------------------------|--|---------------------|-------------------------------|-------------|-----|
| PHOTOGRAPHIC SURVEY                         |  |                     |                               |             |     |
| Notes:                                      |  |                     |                               |             |     |
|                                             |  |                     |                               |             |     |
|                                             |  |                     |                               |             |     |
|                                             |  |                     |                               |             |     |
|                                             |  | the states          |                               | S. KING BAR |     |
|                                             |  | I I I               |                               |             |     |
|                                             |  |                     |                               |             |     |
|                                             |  |                     |                               | · · ·       |     |

Stone paving inside entrance gates to north-east View of cracked paving slabs to north-east side View of paving slabs to south-east elevation View of stone paving slabs to north-west side

Photographic Survey page 12 of 16