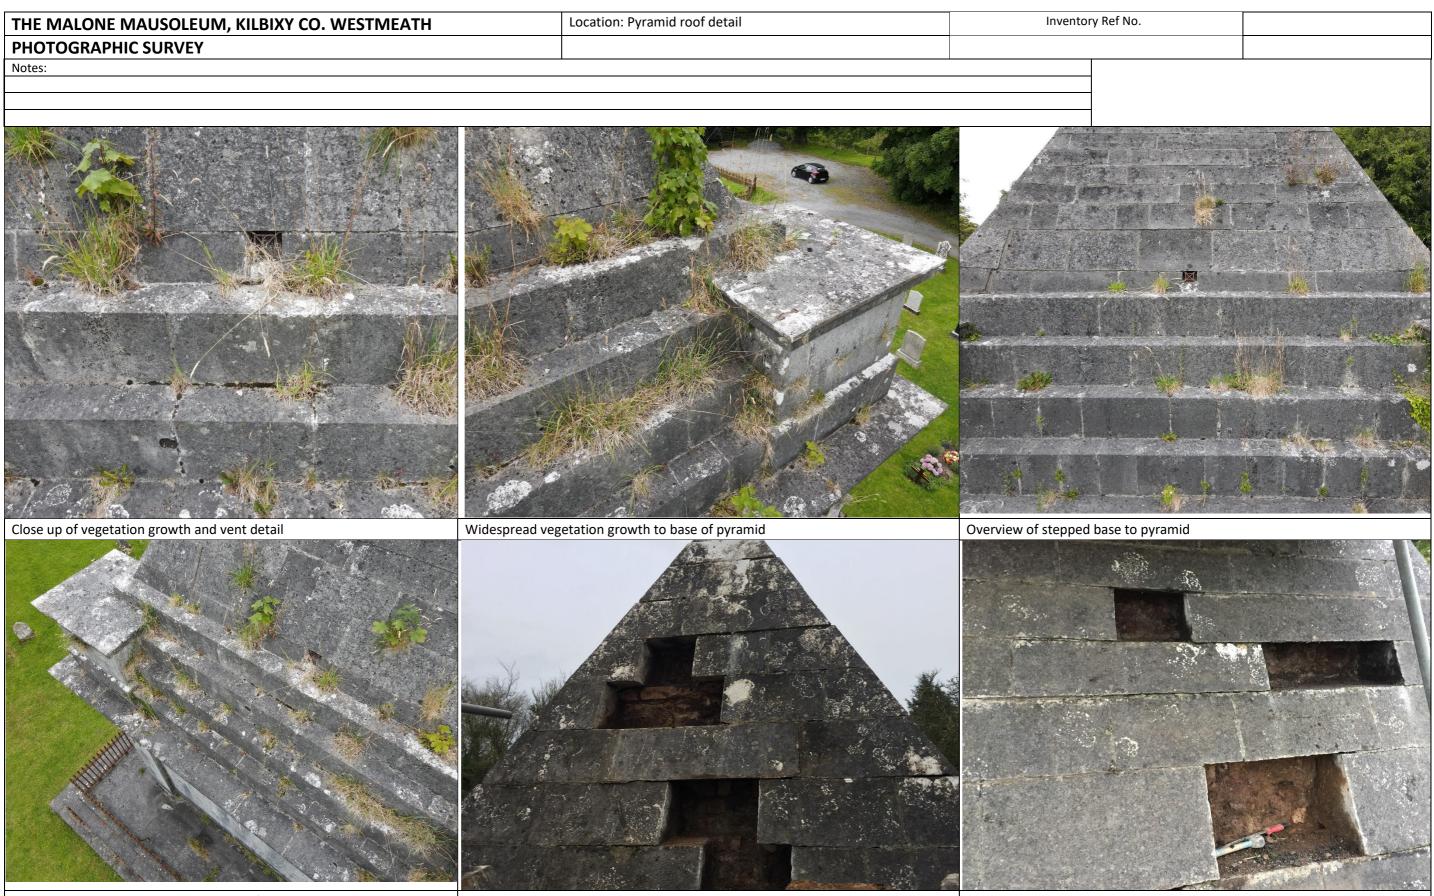

| THE MALONE MAUSOLEUM, KILBIXY CO. WESTMEATH | Location: Pyramid roof detail | Inventory Ref No |
|---------------------------------------------|-------------------------------|------------------|
| PHOTOGRAPHIC SURVEY                         |                               |                  |
|                                             |                               |                  |

Widespread vegetation growth to base of pyramid

Stone blocks removed to upper pyramid during opening up works 2022

Stone blocks removed to lower pyramid during opening up works 2022

| THE MALONE MAUSOLEUM, KILBIXY CO. WESTMEATH | Location: Opening works of pyramid | Inventory Ref |
|---------------------------------------------|------------------------------------|---------------|
| PHOTOGRAPHIC SURVEY                         |                                    | N/A           |
| Notes:                                      |                                    |               |