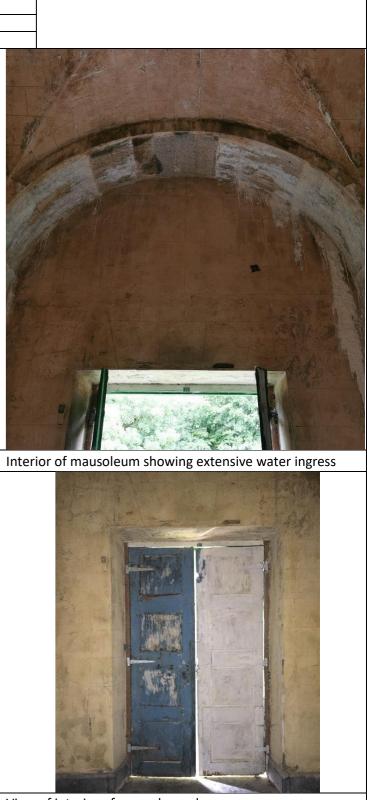

## THE MALONE MAUSOLEUM, KILBIXY CO. WESTMEATH

Location: Interior

Inventory Ref No.

PHOTOGRAPHIC SURVEY

Notes:

Interior of mausoleum showing extensive water ingress Detailing of slate sarcophagus and memorial slab slate sarcophagus and memorial slab SE

Vault detailing with central vent

Interior of mausoleum showing extensive water ingress View through entrance doors to mausoleum interior

View of interior of mausoleum door

| THE MALONE MAUSOLEUM, KILBIXY CO. WESTME | ATH Location: Interior details | Inventory Ref N |
|------------------------------------------|--------------------------------|-----------------|
| PHOTOGRAPHIC SURVEY                      |                                |                 |