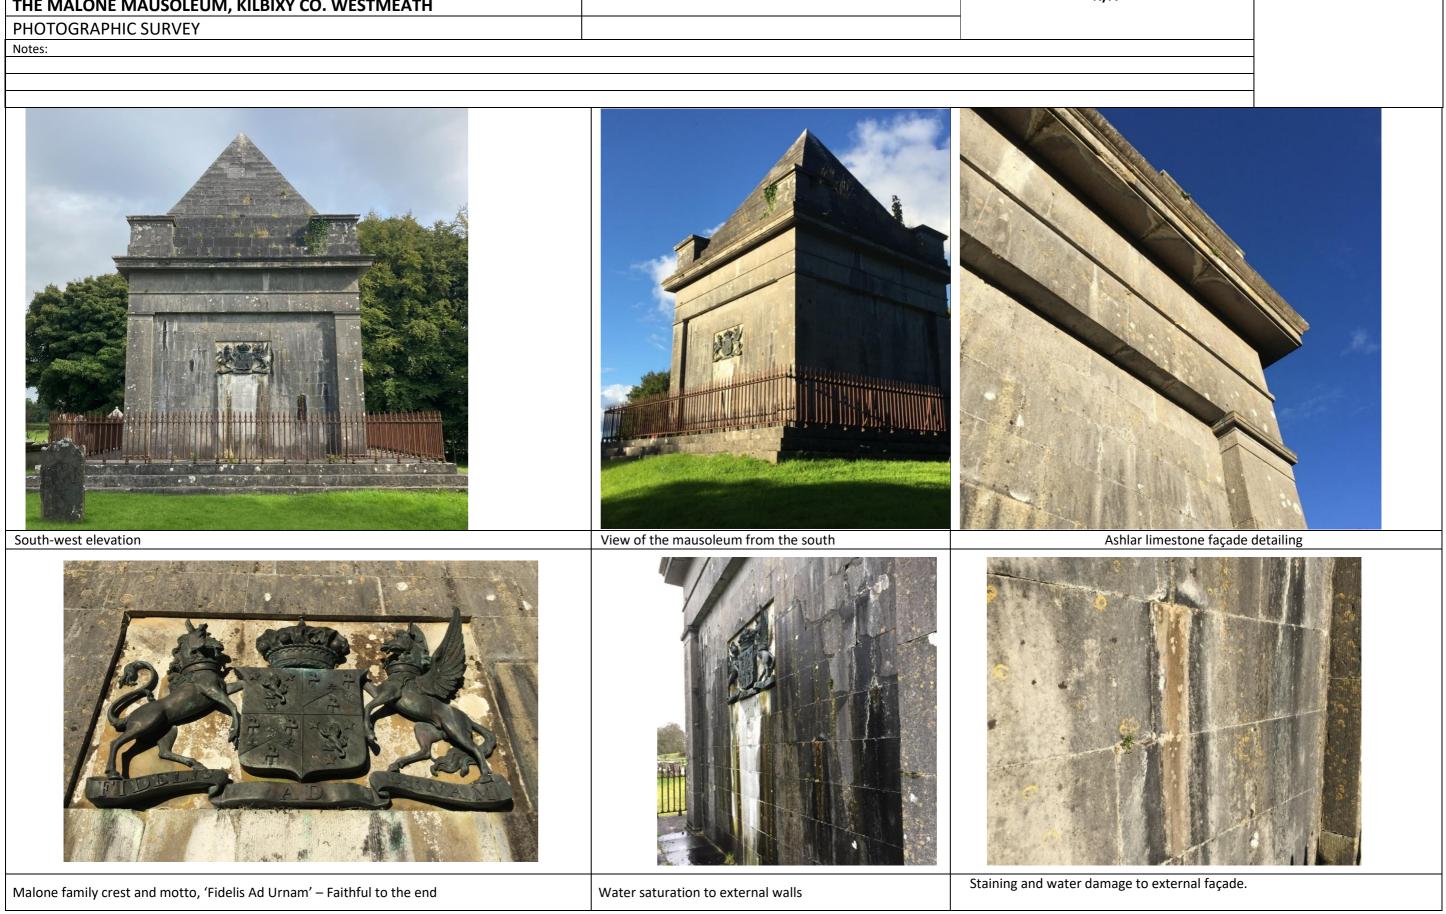

|                                             | Location: Side (South-west) Elevation | Inventory Re |
|---------------------------------------------|---------------------------------------|--------------|
| THE MALONE MAUSOLEUM, KILBIXY CO. WESTMEATH |                                       | N/A          |
| PHOTOGRAPHIC SURVEY                         |                                       |              |
| Notes:                                      |                                       |              |