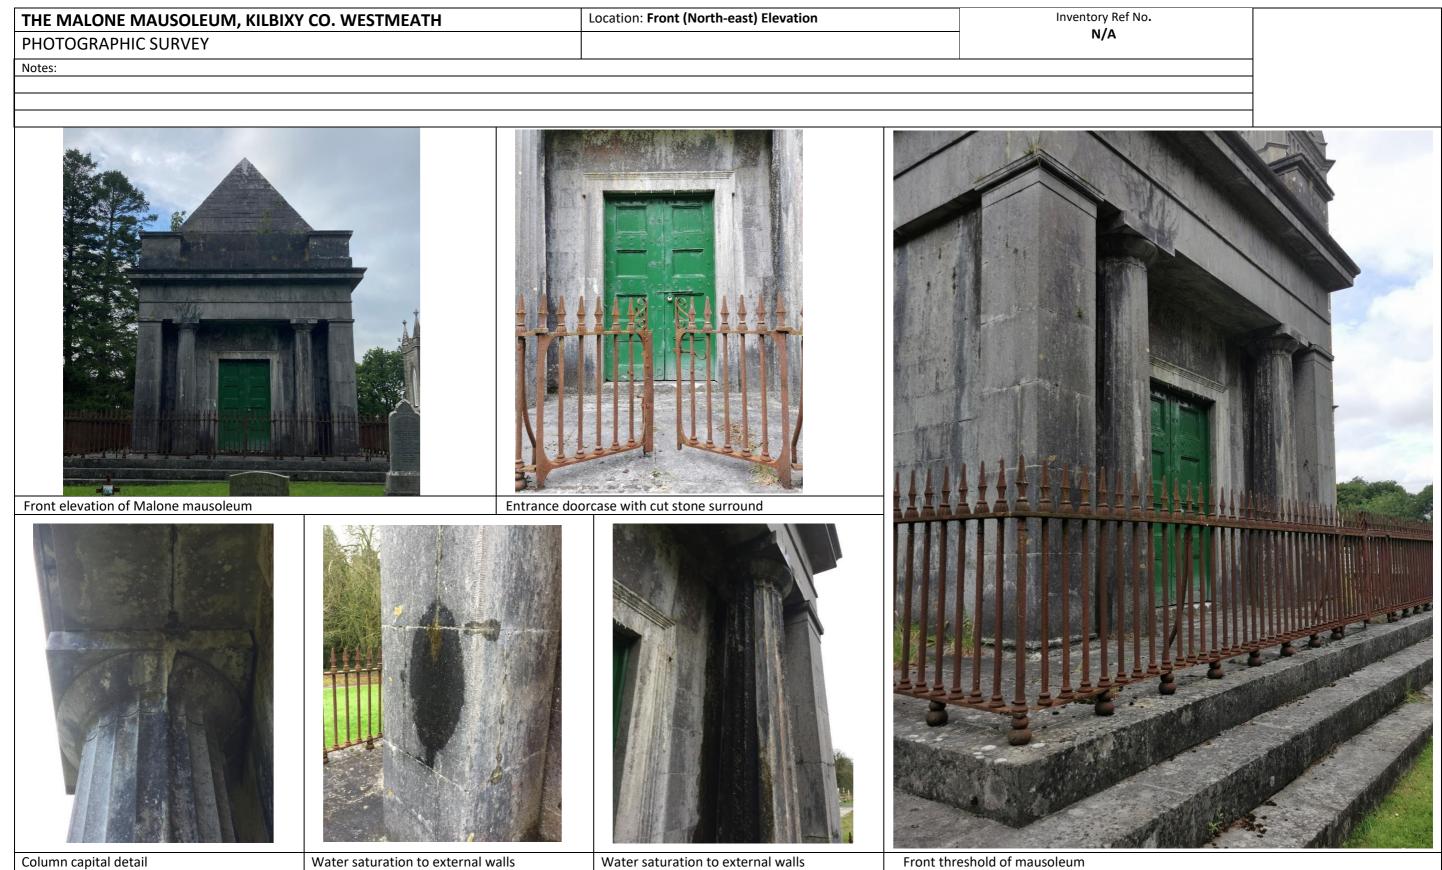

| THE MALONE MAUSOLEUM, KILBIXY CO. WESTMEATH | Location: Front (North-east) Elevation | Inventory Ref N |
|---------------------------------------------|----------------------------------------|-----------------|
| PHOTOGRAPHIC SURVEY                         |                                        | N/A             |
| Notos                                       | •                                      |                 |