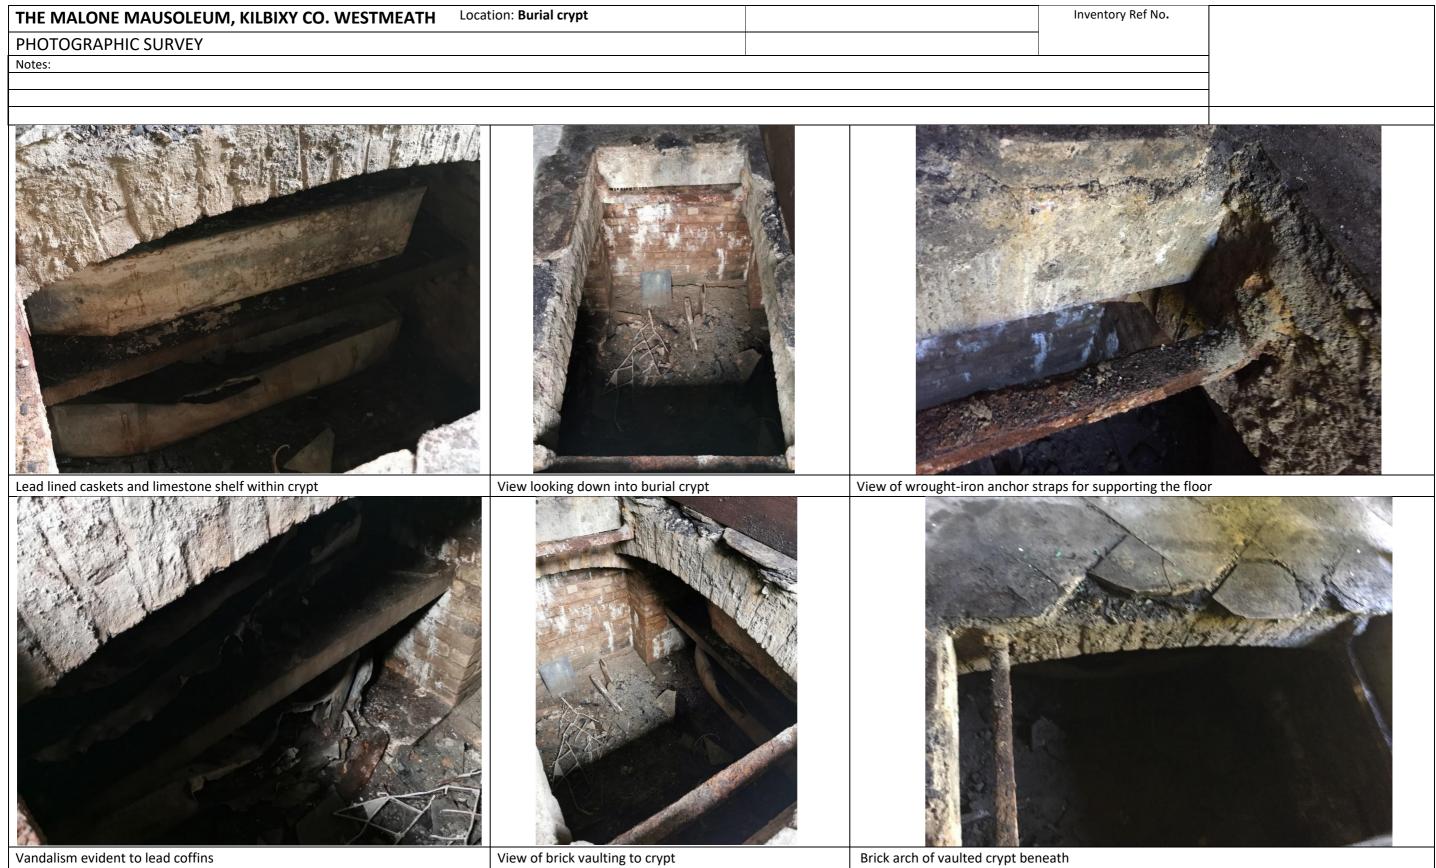

| THE MALONE MAUSOLEUM, KILBIXY CO. WESTMEATH | Location: Burial crypt | Invento |
|---------------------------------------------|------------------------|---------|
| PHOTOGRAPHIC SURVEY                         |                        |         |
|                                             |                        |         |