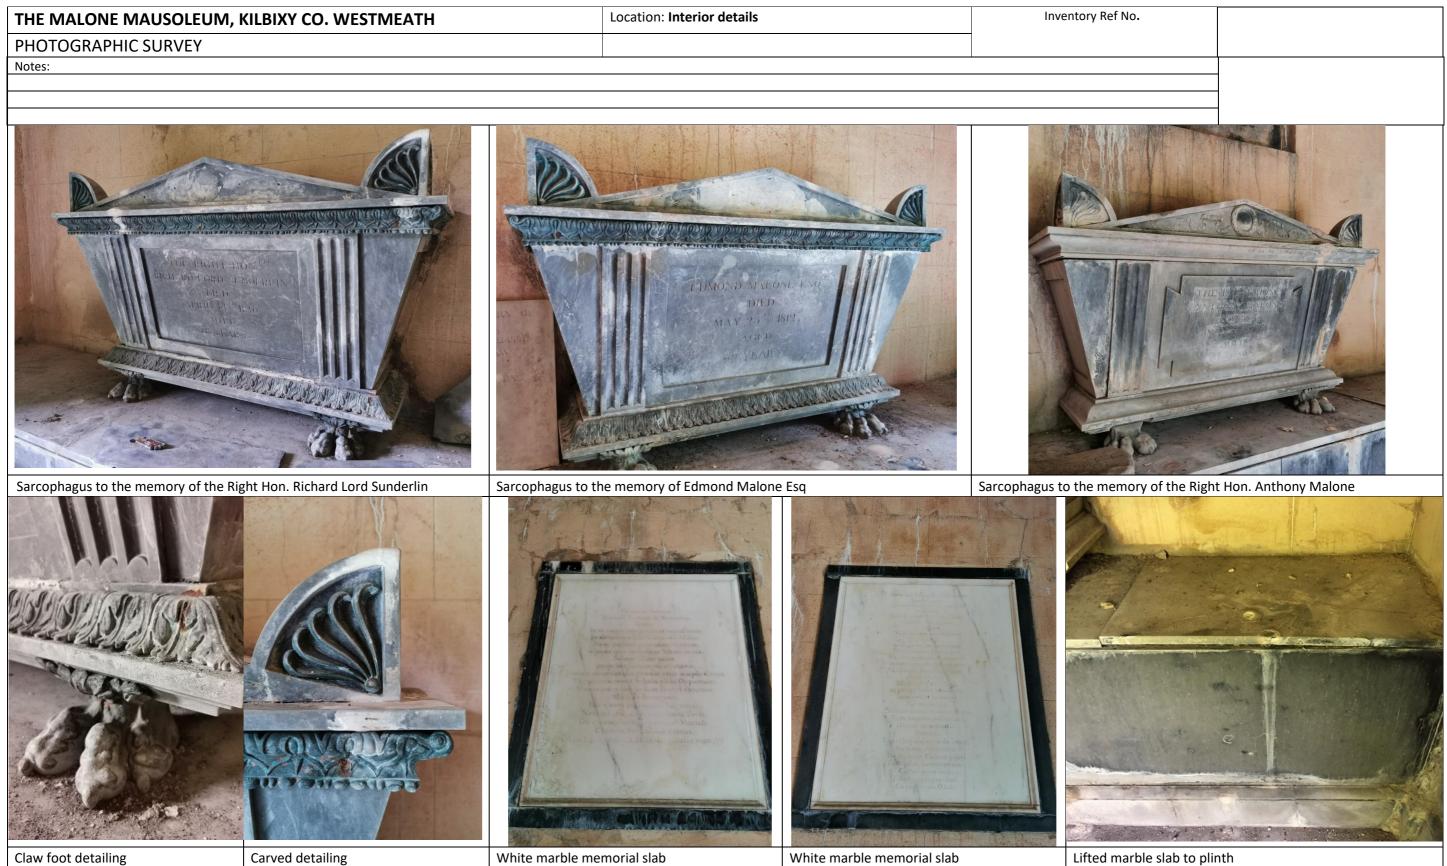

Vault detailing with central vent

Interior of mausoleum showing extensive water ingress View through entrance doors to mausoleum interior

View of interior of mausoleum door

| THE MALONE MAUSOLEUM, KILBIXY CO. WESTME | ATH Location: Interior details | Inventory Ref N |
|------------------------------------------|--------------------------------|-----------------|
| PHOTOGRAPHIC SURVEY                      |                                |                 |